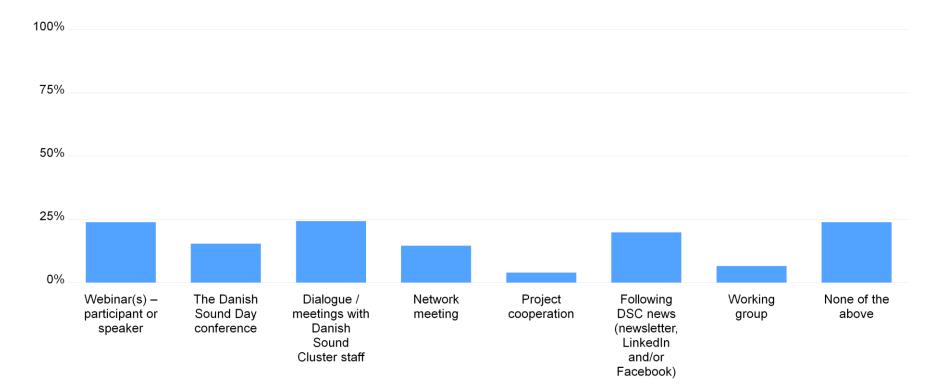

# **BACKGROUND / contact with us**

How did you discover Danish Sound Cluster? (choose one or several options)

#### Observations

Total BACKGROUND / your main role: All