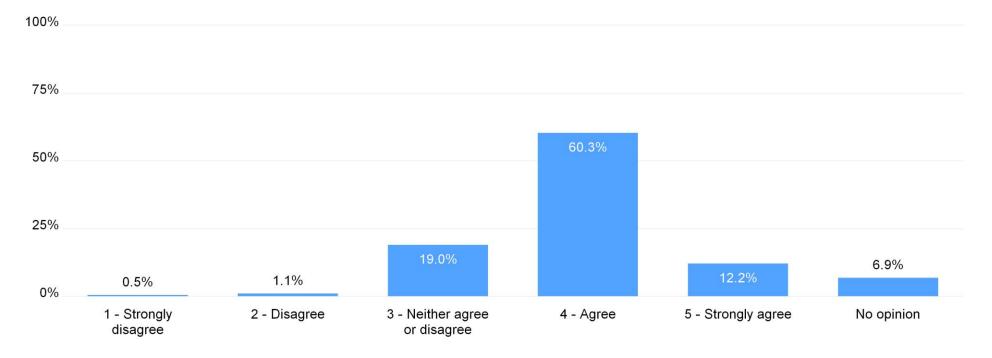

# **COMMUNICATION / website**

# I can easily find what I'm looking for

| 100% |              |              |                                       |           |                    |            |
|------|--------------|--------------|---------------------------------------|-----------|--------------------|------------|
|      |              |              |                                       |           |                    |            |
|      |              |              |                                       |           |                    |            |
| 75%  |              |              |                                       |           |                    |            |
| 1370 |              |              |                                       |           |                    |            |
|      |              |              |                                       |           |                    |            |
|      |              |              |                                       |           |                    |            |
| 50%  |              |              |                                       |           |                    |            |
|      |              |              |                                       |           |                    |            |
|      |              |              |                                       | 38.8%     |                    |            |
| 25%  |              |              | · · · · · · · · · · · · · · · · · · · |           |                    |            |
|      |              |              | 24.9%                                 |           |                    | 26.8%      |
|      |              |              |                                       |           | 7.7%               |            |
|      | 1.0%         | 1.0%         |                                       |           |                    |            |
| 0%   |              |              |                                       |           |                    |            |
|      | 1 - Strongly | 2 - Disagree | 3 - Neither agree                     | 4 - Agree | 5 - Strongly agree | No opinion |
|      | disagree     |              | or disagree                           |           |                    |            |

Observations

Total BACKGROUND / your main role: All