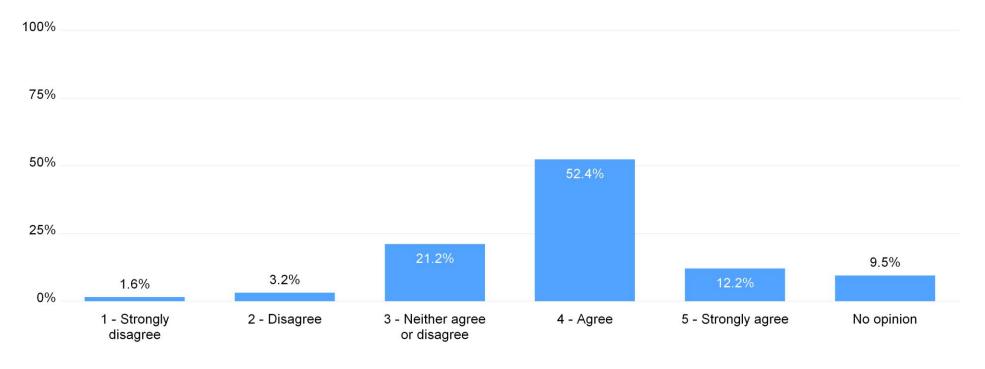

## **COMMUNICATION / social media**

I'm satisfied with the content on Danish Sound Cluster's LinkedIn / Facebook sites

| 100% |                           |              |                                  |           |                    |            |
|------|---------------------------|--------------|----------------------------------|-----------|--------------------|------------|
|      |                           |              |                                  |           |                    |            |
| 75%  |                           |              |                                  |           |                    |            |
|      |                           |              |                                  |           |                    |            |
| 50%  |                           |              |                                  |           |                    |            |
|      |                           |              |                                  |           |                    |            |
| 25%  |                           |              |                                  | 07 70/    |                    | 39.1%      |
|      |                           |              | 23.4%                            | 27.7%     | 7.1%               |            |
| 0%   | 1.6%                      | 1.1%         |                                  |           | 7.170              |            |
|      | 1 - Stronglyh<br>disagree | 2 - Disagree | 3 - Neither agree<br>or disagree | 4 - Agree | 5 - Strongly agree | No opinion |

Observations

Total BACKGROUND / your main role: All