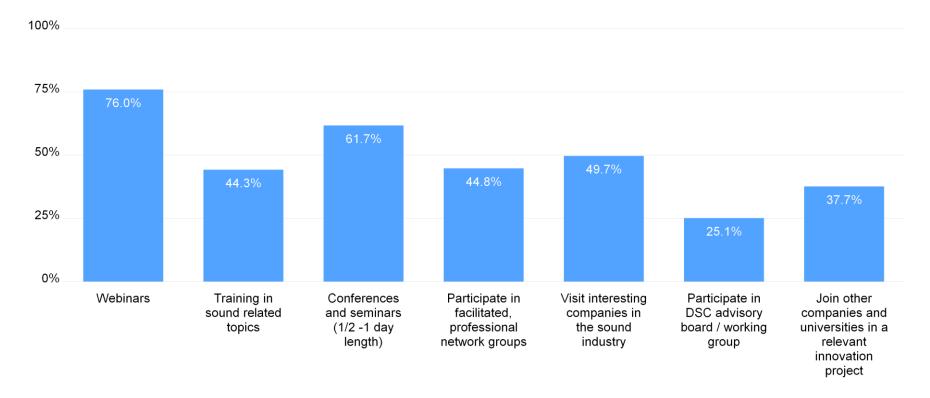

# YOUR EXPECTATIONS / activities

What kind of activities would you be interested in? (choose one or several options) (2/2)

| 100% |                                                                                                |                                                                                              |                                                            |                                                                                |                                                                     |       |
|------|------------------------------------------------------------------------------------------------|----------------------------------------------------------------------------------------------|------------------------------------------------------------|--------------------------------------------------------------------------------|---------------------------------------------------------------------|-------|
| 75%  |                                                                                                |                                                                                              |                                                            |                                                                                |                                                                     |       |
| 50%  |                                                                                                |                                                                                              |                                                            |                                                                                |                                                                     |       |
| 25%  |                                                                                                | 31.1%                                                                                        |                                                            |                                                                                |                                                                     |       |
| 0%   | 25.7%                                                                                          |                                                                                              | 20.2%                                                      | 18.6%                                                                          | 15.8%                                                               | 2.7%  |
| 070  | Common branding<br>of the Danish<br>sound industry<br>(national and/or<br>international level) | Matchmaking<br>between students<br>and businesses<br>(internships,<br>student jobs,<br>PhDs) | Matchmaking<br>between<br>startups/SME's<br>and corporates | Study trip to sound<br>tech hotspots,<br>e.g., South Korea,<br>China, Japan or | Participate on an<br>exhibition stand at<br>relevant trade<br>shows | Other |

Observations

Total BACKGROUND / your main role: All